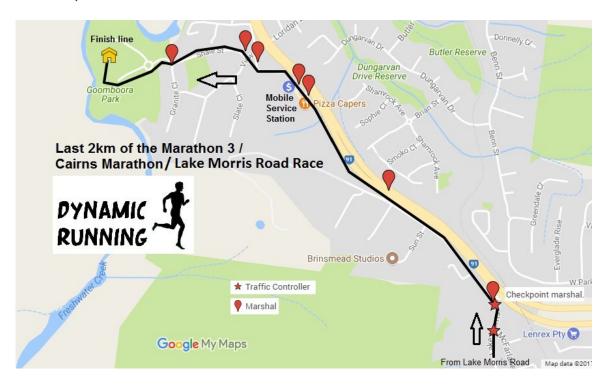

|        |                       | Park.                                                        |  |  |
|               |        | 47                    | Right turn into Goomboora Park.                              |  |  |
| 42.2          |        | 48                    | Follow footpath on the left, past the toilet block to        |  |  |
|               |        |                       | the finish by the undercover area.                           |  |  |

## GRAND SLAM 3M3D, MARATHON 3 / CAIRNS MARATHON

Elevation Gain 946 m, Elevation Loss: 1,333 m

AllTrails map <a href="https://www.alltrails.com/explore/map/3m3d-marathon-3-373cb8c?u=m&sh=vvy4ph">https://www.alltrails.com/explore/map/3m3d-marathon-3-373cb8c?u=m&sh=vvy4ph</a>



## MARATHON 3 / CAIRNS MARATHON TO THE FINISH