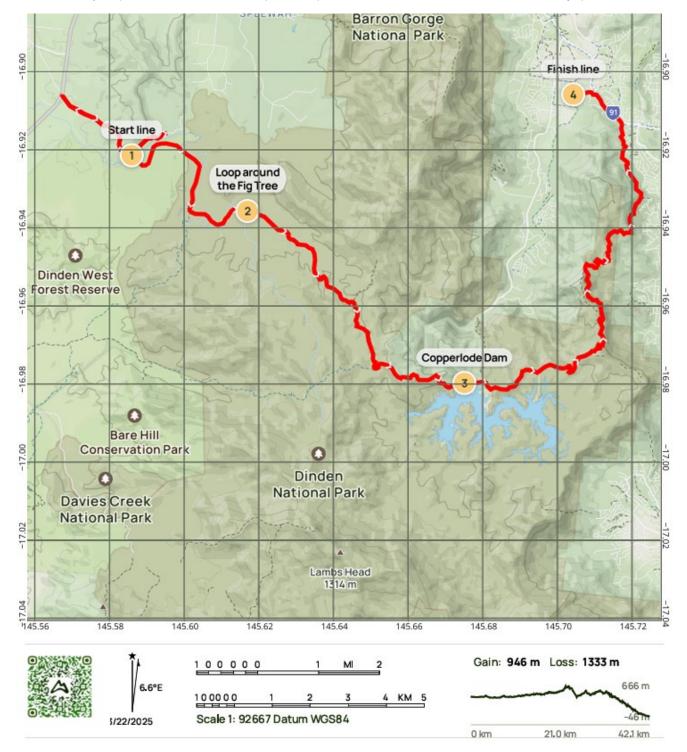

## GRAND SLAM 3M3D, MARATHON 3 AND CAIRNS MARATHON

Elevation Gain: 946 m. Elevation Loss: 1,333 m

| Distance into | Course | Waypoint on AllTrails | Location                                                     |  |  |
|---------------|--------|-----------------------|--------------------------------------------------------------|--|--|
| race (km)     | marker | map                   |                                                              |  |  |
| 0             | 21     | 43                    | Start at intersection of Clohesy River Road and              |  |  |
|               |        |                       | Cedar Park Road. Run 1.7km down Cedar Park                   |  |  |
|               |        |                       | Road and return to Clohesy River Road.                       |  |  |
| 3.4           | 21     |                       | Right turn into Clohesy River Road.                          |  |  |
| 6.1           |        | 44                    | Turn around at highway. Marshal. Return the way              |  |  |
|               |        |                       | you came along Clohesy River Rd.                             |  |  |
| 8.9           | 21     |                       | Continue along <b>Clohesy River Road</b> (Cedar Park         |  |  |
|               |        |                       | Road is on your left).                                       |  |  |
| 15.0          | 14     | 28                    | Right turn at Fig Tree signpost. Marshal.                    |  |  |
| 15.4          |        |                       | Run the loop of the Fig Tree boardwalk.                      |  |  |
| 13.4          |        |                       | Right turn back onto Clohesy River Road.                     |  |  |
| 22.1          | 15     | 40                    | Continue on Clohesy River Road. (Bridle Creek                |  |  |
|               |        |                       | Road gate is on the right – DO NOT go in there).             |  |  |
|               |        | 30                    | Continue along Clohesy River Road to the dam.                |  |  |
|               |        |                       | Left turn and up steps to Copperlode Dam                     |  |  |
| 25.9          |        |                       | Checkpoint.                                                  |  |  |
|               |        |                       | Toilets available here.                                      |  |  |
|               |        |                       | 6 km climb out of dam.                                       |  |  |
|               |        |                       | Base of Lake Morris Road. Marshal.                           |  |  |
|               |        |                       | Look for cars.                                               |  |  |
| 40.6          |        | 45                    | <b>Left turn</b> into Brinsmead Terrace. Cross road onto     |  |  |
|               |        |                       | footpath.                                                    |  |  |
|               |        |                       | Marshal.                                                     |  |  |
|               |        |                       | Follow footpath along side of Reservoir Road past            |  |  |
|               |        |                       | the Mobile Service Station. Look for cars entering           |  |  |
|               |        |                       | and exiting. Marshals.                                       |  |  |
| 41.8          |        | 46                    | <b>Left turn</b> into Christies Drive. This is just past the |  |  |
|               |        |                       | service station but before the traffic lights.               |  |  |
|               |        |                       | Cross over View Street into Shale Street. Marshals.          |  |  |
|               |        |                       | Continue downhill on the footpath to Goomboora               |  |  |
|               |        |                       | Park.                                                        |  |  |
|               |        | 47                    | Right turn into Goomboora Park.                              |  |  |
| 42.2          |        | 48                    | Follow footpath on the left, past the toilet block to        |  |  |
|               |        |                       | the finish by the undercover area.                           |  |  |

## GRAND SLAM 3M3D, MARATHON 3 / CAIRNS MARATHON

Elevation Gain 946 m, Elevation Loss: 1,333 m

AllTrails map <a href="https://www.alltrails.com/explore/map/3m3d-marathon-3-373cb8c?u=m&sh=vvy4ph">https://www.alltrails.com/explore/map/3m3d-marathon-3-373cb8c?u=m&sh=vvy4ph</a>